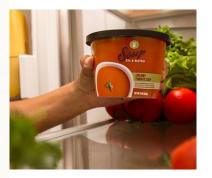

## **Features and Benefits**

- Full wrap, optional barrier In-Mold Label increases shelf life, which means more flexibility throughout the supply chain
- Clear container and clear In-Mold Label shows food freshness
- Film sealable brim provides tamper evidency
- Ergonomically designed shape helps consumers easily hold and prepare food
- Popular container diameter (410) ensures container will fit easily into many existing filling lines

## **Capabilities**

- · Barrier protection
- Freezing and hot fill
- High pressure process
- Microwavable container